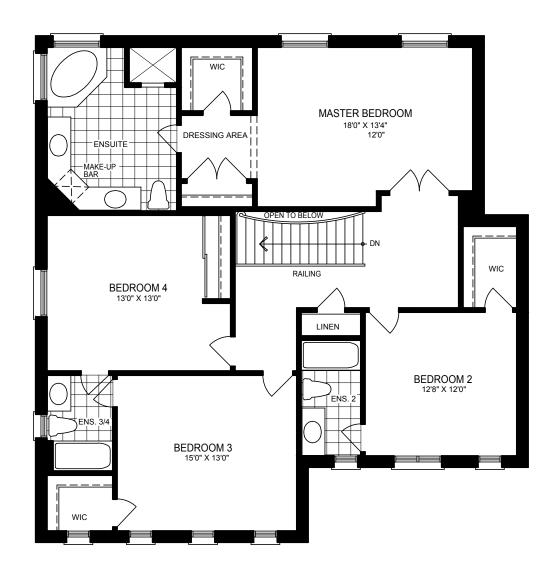

SECOND FLOOR PLAN ELEVATION 'B'

## 50-4 BRIDGEHAMPTON 2777 S.F.

MATERIALS, SPECIFICATIONS AND FLOOR PLANS ARE SUBJECT TO CHANGE WITHOUT NOTICE - ALL HOUSE RENDERINGS ARE ARTISTS CONCEPT. ALL FLOOR PLANS ARE APROXIMATE DIMENSIONS, WINDOW SIZES AND TYPE MAY VARY - FLOORS PLANS MAY BE RENDERED. ACTUAL FLOOR SPACE MAY VARY FROM STATED FLOOR AREAS. E. & O. E.