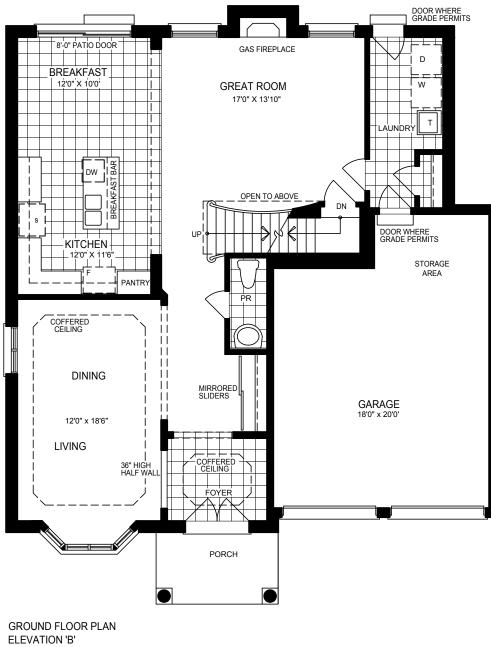

## 50-4 BRIDGEHAMPTON 2777 S.F.

MATERIALS, SPECIFICATIONS AND FLOOR PLANS ARE SUBJECT TO CHANGE WITHOUT NOTICE - ALL HOUSE RENDERINGS ARE ARTISTS CONCEPT. ALL FLOOR PLANS ARE APROXIMATE DIMENSIONS. WINDOW SIZES AND TYPE MAY VARY - FLOORS PLANS MAY BE RENDERED. ACTUAL FLOOR SPACE MAY VARY FROM STATED FLOOR AREAS. E. & O. E.