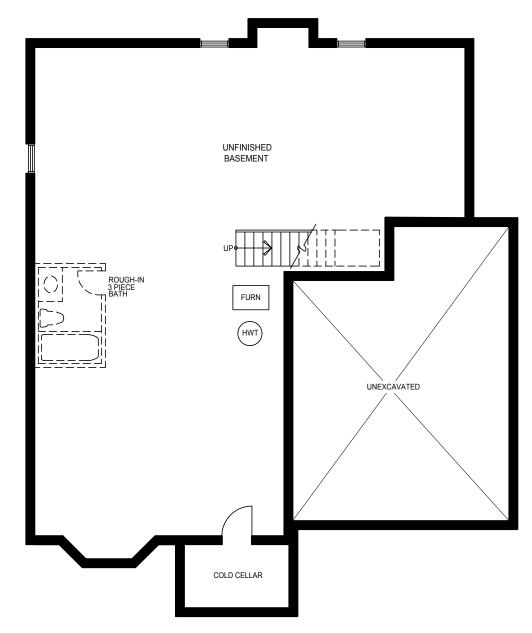

ELEVATI

BASEMENT PLAN ELEVATION 'B'

## 50-4 BRIDGEHAMPTON 2777 S.F.

MATERIALS, SPECIFICATIONS AND FLOOR PLANS ARE SUBJECT TO CHANGE WITHOUT NOTICE - ALL HOUSE RENDERINGS ARE ARTISTS CONCEPT. ALL FLOOR PLANS ARE APROXIMATE DIMENSIONS. WINDOW SIZES AND TYPE MAY VARY - FLOORS PLANS MAY BE RENDERED. ACTUAL FLOOR SPACE MAY VARY FROM STATED FLOOR AREAS. E. & O. E.