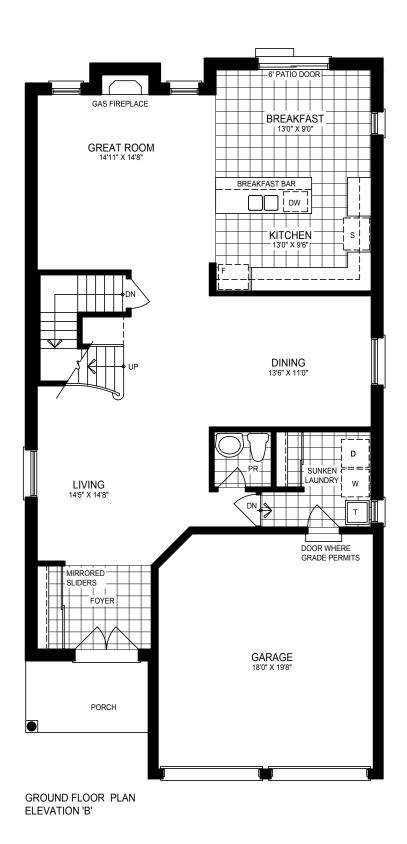

40-8 GREENPORT ELEVATION 'B' 2906 SF

MATERIALS, SPECIFICATIONS AND FLOOR PLANS ARE SUBJECT TO CHANGE WITHOUT NOTICE - ALL HOUSE RENDERINGS ARE ARTISTS CONCEPT. ALL FLOOR PLANS ARE APROXIMATE DIMENSIONS. WINDOW SIZES AND TYPE MAY VARY - FLOORS PLANS MAY BE RENDERED. ACTUAL FLOOR SPACE MAY VARY FROM STATED FLOOR AREAS. E. & O. E.

## 40-8 GREENPORT ELEVATION 'B' 2906 SF

MATERIALS, SPECIFICATIONS AND FLOOR PLANS ARE SUBJECT TO CHANGE WITHOUT NOTICE - ALL HOUSE RENDERINGS ARE ARTIST'S CONCEPT. ALL FLOOR PLANS ARE APROXIMATE DIMENSIONS. WINDOW SIZES AND TYPE MAY VARY - FLOORS PLANS MAY BE RENDERED. ACTUAL FLOOR SPACE MAY VARY FROM STATED FLOOR AREAS. E. & O. E.