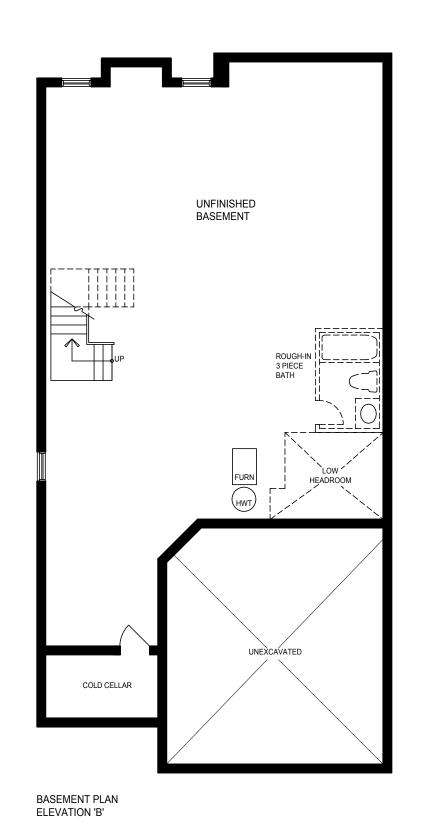

40-8 GREENPORT ELEVATION 'B' 2906 SF

MATERIALS, SPECIFICATIONS AND FLOOR PLANS ARE SUBJECT TO CHANGE WITHOUT NOTICE - ALL HOUSE RENDERINGS ARE ARTISTS CONCEPT. ALL FLOOR PLANS ARE APROXIMATE DIMENSIONS. WINDOW SIZES AND TYPE MAY VARY - FLOORS PLANS MAY BE RENDERED. ACTUAL FLOOR SPACE MAY VARY FROM STATED FLOOR AREAS. E. & O. E.

## 40-8 GREENPORT ELEVATION 'B' 2906 SF

MATERIALS, SPECIFICATIONS AND FLOOR PLANS ARE SUBJECT TO CHANGE WITHOUT NOTICE - ALL HOUSE RENDERINGS ARE ARTIST'S CONCEPT. ALL FLOOR PLANS ARE APROXIMATE DIMENSIONS. WINDOW SIZES AND TYPE MAY VARY - FLOORS PLANS MAY BE RENDERED. ACTUAL FLOOR SPACE MAY VARY FROM STATED FLOOR AREAS. E. & O. E.