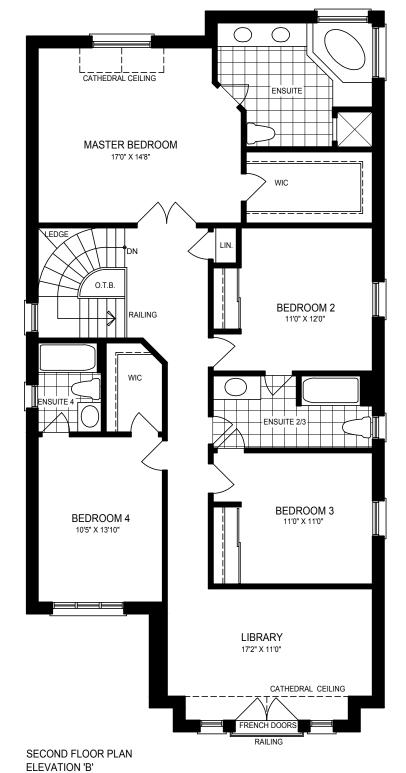

40-8 GREENPORT ELEVATION 'B' 2906 SF

MATERIALS, SPECIFICATIONS AND FLOOR PLANS ARE SUBJECT TO CHANGE WITHOUT NOTICE - ALL HOUSE RENDERINGS ARE ARTISTS CONCEPT. ALL FLOOR PLANS ARE APROXIMATE DIMENSIONS. WINDOW SIZES AND TYPE MAY VARY - FLOORS PLANS MAY BE RENDERED. ACTUAL FLOOR SPACE MAY VARY FROM STATED FLOOR AREAS. E. & O. E.

## 40-8 GREENPORT ELEVATION 'B' 2906 SF

MATERIALS, SPECIFICATIONS AND FLOOR PLANS ARE SUBJECT TO CHANGE WITHOUT NOTICE - ALL HOUSE RENDERINGS ARE ARTIST'S CONCEPT. ALL FLOOR PLANS ARE APROXIMATE DIMENSIONS. WINDOW SIZES AND TYPE MAY VARY - FLOORS PLANS MAY BE RENDERED. ACTUAL FLOOR SPACE MAY VARY FROM STATED FLOOR AREAS. E. & O. E.