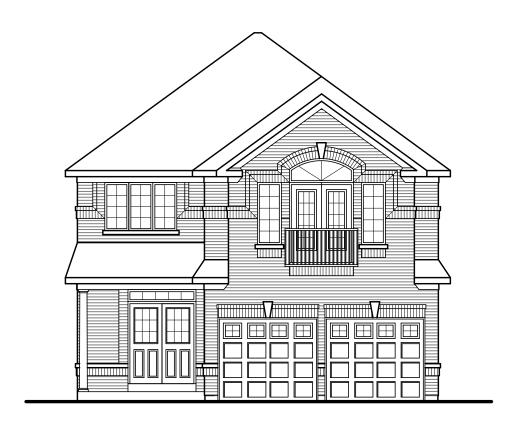

40-8 GREENPORT ELEVATION 'B' 2906 SF

MATERIALS, SPECIFICATIONS AND FLOOR PLANS ARE SUBJECT TO CHANGE WITHOUT NOTICE - ALL HOUSE RENDERINGS ARE ARTISTS CONCEPT. ALL FLOOR PLANS ARE APROXIMATE DIMENSIONS. WINDOW SIZES AND TYPE MAY VARY - FLOORS PLANS MAY BE RENDERED. ACTUAL FLOOR SPACE MAY VARY FROM STATED FLOOR AREAS. E. & O. E.







FRONT ELEVATION 'B'

## 40-8 GREENPORT ELEVATION 'B' 2906 SF

MATERIALS, SPECIFICATIONS AND FLOOR PLANS ARE SUBJECT TO CHANGE WITHOUT NOTICE - ALL HOUSE RENDERINGS ARE ARTIST'S CONCEPT. ALL FLOOR PLANS ARE APROXIMATE DIMENSIONS. WINDOW SIZES AND TYPE MAY VARY - FLOORS PLANS MAY BE RENDERED. ACTUAL FLOOR SPACE MAY VARY FROM STATED FLOOR AREAS. E. & O. E.