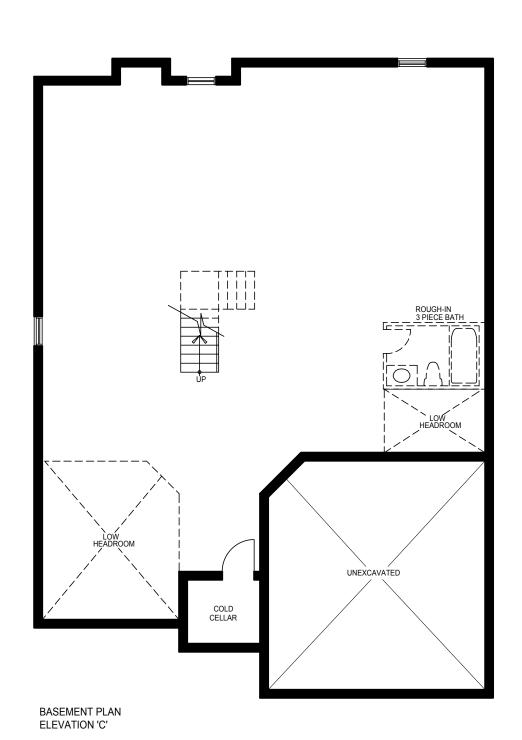

50-7 SHADMOOR 3173 S.F.

MATERIALS, SPECIFICATIONS AND FLOOR PLANS ARE SUBJECT TO CHANGE WITHOUT NOTICE - ALL HOUSE RENDERINGS ARE ARTIST'S CONCEPT. ALL FLOOR PLANS ARE APROXIMATE DIMENSIONS. WINDOW SIZES AND TYPE MAY VARY - FLOORS PLANS MAY BE RENDERED. ACTUAL FLOOR SPACE MAY VARY FROM STATED FLOOR AREAS. E. & O. E.