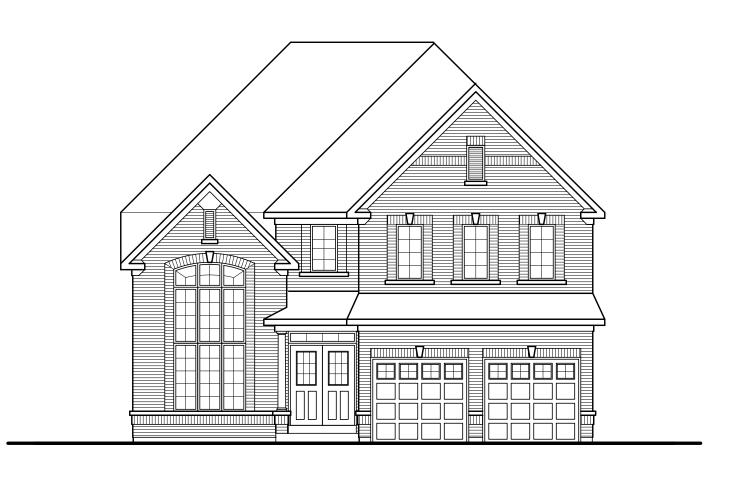

FRONT ELEVATION 'C'

50-7 SHADMOOR 3173 S.F.

MATERIALS, SPECIFICATIONS AND FLOOR PLANS ARE SUBJECT TO CHANGE WITHOUT NOTICE - ALL HOUSE RENDERINGS ARE ARTIST'S CONCEPT. ALL FLOOR PLANS ARE APROXIMATE DIMENSIONS. WINDOW SIZES AND TYPE MAY VARY - FLOORS PLANS MAY BE RENDERED. ACTUAL FLOOR SPACE MAY VARY FROM STATED FLOOR AREAS. E. & O. E.