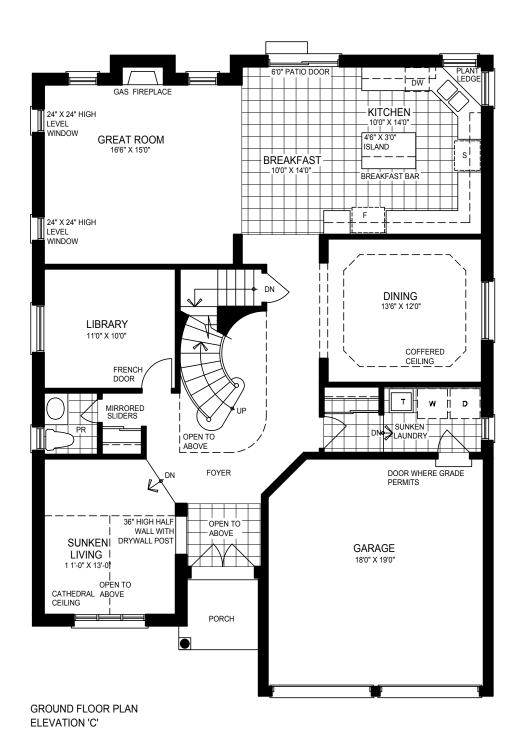

50-7 SHADMOOR 3173 S.F.

MATERIALS, SPECIFICATIONS AND FLOOR PLANS ARE SUBJECT TO CHANGE WITHOUT NOTICE - ALL HOUSE RENDERINGS ARE ARTIST'S CONCEPT. ALL FLOOR PLANS ARE APROXIMATE DIMENSIONS. WINDOW SIZES AND TYPE MAY VARY - FLOORS PLANS MAY BE RENDERED. ACTUAL FLOOR SPACE MAY VARY FROM STATED FLOOR AREAS. E. & O. E.