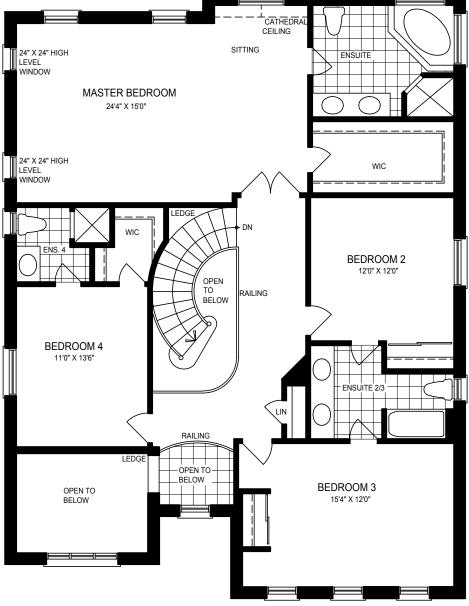

FRONT ELEVATION 'C'

50-7 SHADMOOR 3173 S.F.

MATERIALS, SPECIFICATIONS AND FLOOR PLANS ARE SUBJECT TO CHANGE WITHOUT NOTICE - ALL HOUSE RENDERINGS ARE ARTIST'S CONCEPT. ALL FLOOR PLANS ARE APROXIMATE DIMENSIONS. WINDOW SIZES AND TYPE MAY VARY - FLOORS PLANS MAY BE RENDERED. ACTUAL FLOOR SPACE MAY VARY FROM STATED FLOOR AREAS. E. & O. E.